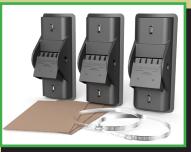

# Kit Includes:

3 TREE HUGGER® Adjustable Tree Brace™ support holders

2 – 50" Stainless Steel bands with quick engage clamps

3 Tree cushion squares & adhesive strips

954-719-(TREE)8733 sales@TreeHuggerUSA.com