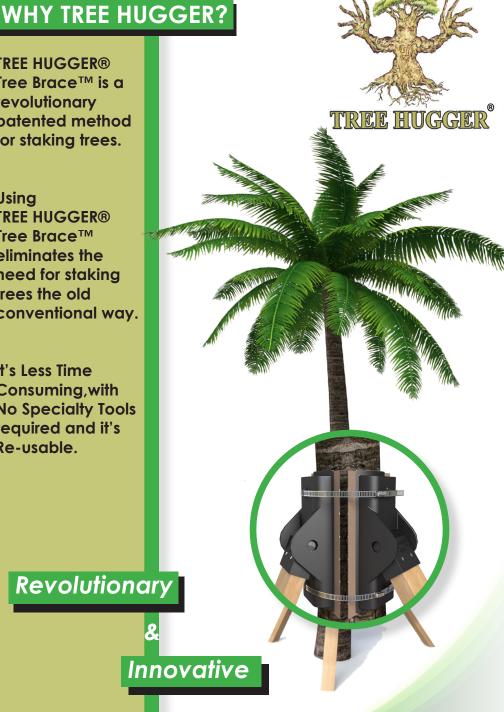

**Using** TREE HUGGER® Tree Brace™ eliminates the need for staking trees the old conventional way.

It's Less Time Consuming, with No Specialty Tools required and it's Re-usable.

Revolutionary

TREE HUGGER® 2 x 4 "Fixed" Tree Staking Kit™

Installed with a standard 2 x 4 support member and has a fixed opening for easy installation

### Kit Includes:

3 TREE HUGGER® Fixed Tree Brace™ support holders

2 – 50" Stainless Steel bands with quick engage clamps

3 Tree cushion squares & adhesive strips

The TREE HUGGER® Tree Brace™ has reduced considerably the man time and eliminates almost all of the tools necessary including specialized tools.