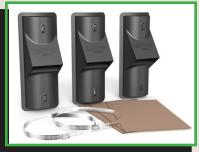

### Kit Includes:

3 TREE HUGGER® Fixed Tree Brace™ support holders

2 – 50" Stainless Steel bands with quick engage clamps

3 Tree cushion squares & adhesive strips

The TREE HUGGER® Tree Brace™ has reduced considerably the man time and eliminates almost all of the tools necessary including specialized tools.

# Kit Includes:

3 TREE HUGGER® Adjustable Tree Brace™ support holders

2 – 50" Stainless Steel bands with quick engage clamps

3 Tree cushion squares & adhesive strips

954-719-(TREE)8733 sales@TreeHuggerUSA.com