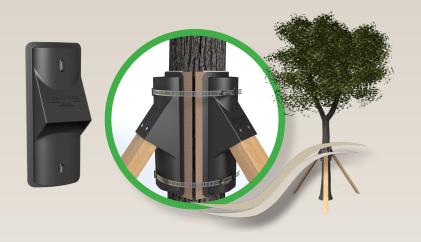

Installed with a standard 2 x 4 support member and has a fixed opening for easy installation

### Kit Includes:

3 TREE HUGGER® Fixed Tree Brace™ support holders

2 – 50" Stainless Steel bands with quick engage clamps

3 Tree cushion squares & adhesive strips

The TREE HUGGER® Tree Brace™ has reduced considerably the man time and eliminates almost all of the tools necessary including specialized tools.