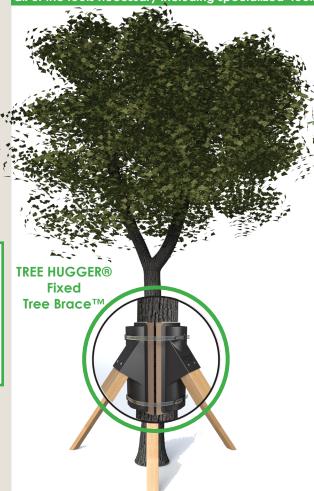

#### 5) Re-usable

TREE HUGGER® Tree Brace $^{TM}$  are molded from polypropylene and are durable to last a lifetime.

6) MADE IN THE USA

TREE HUGGER® 2 x 4 "Adjustable" Tree Staking Kit™

Installed with a standard 2 x 4 support member and has an opening that angles from 20° to 160°

Installed with a standard 2 x 4 support member and has a fixed opening for easy installation