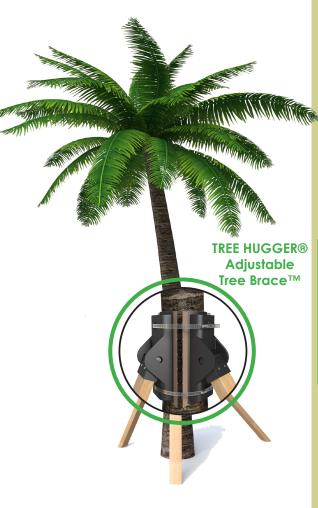

**Using** TREE HUGGER® Tree Brace™ eliminates the need for staking trees the old conventional way.

It's Less Time Consuming, with No Specialty Tools required and it's Re-usable.

Revolutionary

TREE HUGGER® 2 x 4 "Fixed" Tree Staking Kit™

#### 5) Re-usable

TREE HUGGER® Tree Brace $^{TM}$  are molded from polypropylene and are durable to last a lifetime.

6) MADE IN THE USA

TREE HUGGER® 2 x 4 "Adjustable" Tree Staking Kit™

Installed with a standard 2 x 4 support member and has an opening that angles from 20° to 160°