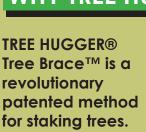

**Using** TREE HUGGER® Tree Brace™ eliminates the need for staking trees the old conventional way.

It's Less Time Consuming, with No Specialty Tools required and it's Re-usable.

Revolutionary

TREE HUGGER® 2 x 4 "Fixed" Tree Staking Kit™

Installed with a standard 2 x 4 support member and has a fixed opening for easy installation

### Kit Includes:

3 TREE HUGGER® Fixed Tree Brace™ support holders

2 – 50" Stainless Steel bands with quick engage clamps

3 Tree cushion squares & adhesive strips

The TREE HUGGER® Tree Brace™ has reduced considerably the man time and eliminates almost all of the tools necessary including specialized tools.